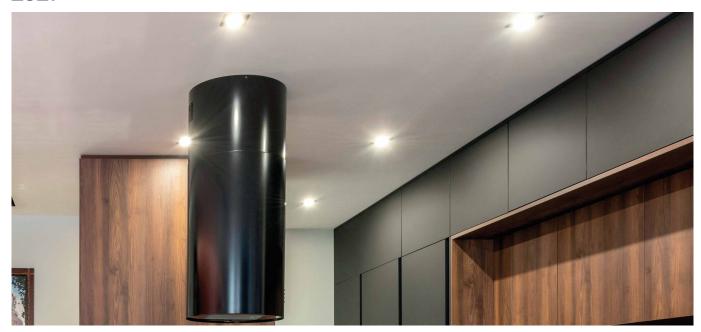

## **BASIK Q**

Polished, decorated aluminium recessed square light with powerful LEDs suitable for decorative lighting of residential and retail environments. Choice of secondary optics. Can be flush fitted indoors and outdoors if partially protected. Flush-mounted with springs.

Power LED CRI>80

Power: 3W@350mA - 6W@500mA Lumen: 405Lm@350mA - 648Lm@500mA 350mA - 500mA constant current power supply

Series connection, 50 cm cable

Constant current power supplies page 232-233 Dimming Accessories page 249

## MADE IN ITALY 350mA 500mA Ø42 15° BASIC CODES **FINISHES** LIGHT BEAM LED COLOUR **POWER** \_ 1 White **15** 15° ■ BN 4000K 3 3x1W - 350mA - 405 lm L02. BC 3000K 5 3x2W - 500mA - 648 lm 2 Matt black **25** 25° CC CC 2700K **5** Gloss aluminium **35** 35° BL BL **6** Chrome Blue **7** Brushed aluminium Green RO Red AM Amber